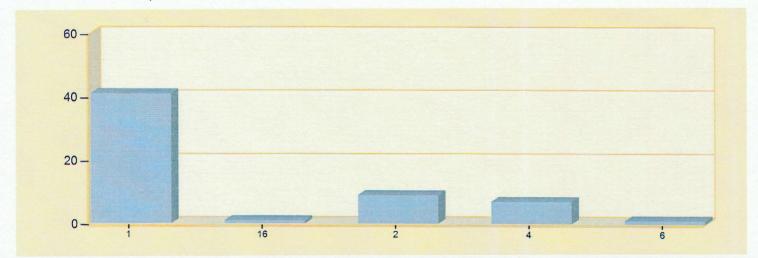

## **Cridersville Fire Department**

Cridersville, OH

This report was generated on 2/2/2017 10:10:41 PM

Start Date: 01/01/2017 | End Date: 01/31/2017

| ZONES       | INCIDENT TYPE                                          | COUNT |  |  |  |
|-------------|--------------------------------------------------------|-------|--|--|--|
| 1 - Criders | ville                                                  |       |  |  |  |
|             | 131 - Passenger vehicle fire                           |       |  |  |  |
|             | 321 - EMS call, excluding vehicle accident with injury |       |  |  |  |
|             | 412 - Gas leak (natural gas or LPG)                    |       |  |  |  |
|             | 413 - Oil or other combustible liquid spill            |       |  |  |  |
|             | 440 - Electrical wiring/equipment problem, other       |       |  |  |  |
|             | Total Incidents for 1 - Cridersville:                  | 41    |  |  |  |
| 16 - Wayne  | Twp                                                    |       |  |  |  |
|             | 111 - Building fire                                    | 1     |  |  |  |
|             | Total Incidents for 16 - Wayne Twp:                    | 1     |  |  |  |
| 2 - Duchou  | quet Twp                                               |       |  |  |  |
|             | 131 - Passenger vehicle fire                           | 1     |  |  |  |
|             | 321 - EMS call, excluding vehicle accident with injury | 5     |  |  |  |
|             | 324 - Motor vehicle accident with no injuries.         | 3     |  |  |  |
|             | Total Incidents for 2 - Duchouquet Twp:                | 9     |  |  |  |
| 4 - Logan   | Twp.                                                   |       |  |  |  |
|             | 321 - EMS call, excluding vehicle accident with injury | 6     |  |  |  |
|             | 322 - Motór vehicle accident with injuries             |       |  |  |  |
|             | Total Incidents for 4 - Logan Twp.:                    | 7     |  |  |  |

Zone information is defined on the Basic Info 3 screen of an incident. Only REVIEWED incidents included.

| ZONES | INCIDENT TYPE                                          |   |
|-------|--------------------------------------------------------|---|
|       | 321 - EMS call, excluding vehicle accident with injury | 1 |
|       | Total Incidents for 6 - Wapakoneta:                    | 1 |

| Total  | Count for | all Zone: | 59 |
|--------|-----------|-----------|----|
| , otu, | Count io  | un Euner  | -  |