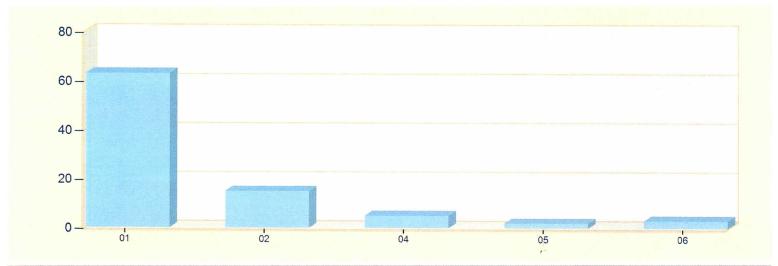

## Incident Type Count per Zone for Date Range

Start Date: 02/01/2023 | End Date: 02/28/2023

| ZONES        | INCIDENT TYPE                                          | COUNT |
|--------------|--------------------------------------------------------|-------|
| 01 - Criders | sville                                                 |       |
|              | 321 - EMS call, excluding vehicle accident with injury | 49    |
|              | 444 - Power line down                                  | 1     |
|              | 554 - Assist invalid                                   | 3     |
|              | 611 - Dispatched & cancelled en route                  | 8     |
|              | 730 - System malfunction, other                        | 1     |
|              | 735 - Alarm system sounded due to malfunction          | 1     |
|              | Total Incidents for 01 - Cridersville:                 | 63    |
| 2 - Ducho    | uquet Twp                                              |       |
|              | 321 - EMS call, excluding vehicle accident with injury | 8     |
|              | 322 - Motor vehicle accident with injuries             | 2     |
|              | 445 - Arcing, shorted electrical equipment             | 1     |
|              | 554 - Assist invalid                                   | 2     |
|              | 611 - Dispatched & cancelled en route                  | 2     |
|              | Total Incidents for 02 - Duchouquet Twp:               | 15    |
| 4 - Logan    | Twp.                                                   |       |
|              | 321 - EMS call, excluding vehicle accident with injury | 4     |
|              | 324 - Motor vehicle accident with no injuries.         | 1     |
|              | Total Incidents for 04 - Logan Twp.:                   | 5     |

Zone information is defined on the Basic Info 3 screen of an incident. Only REVIEWED incidents included.

| ZONES     | INCIDENT TYPE                                          | COUNT |
|-----------|--------------------------------------------------------|-------|
|           | 111 - Building fire                                    | 1     |
|           | 321 - EMS call, excluding vehicle accident with injury | 1     |
|           | Total Incidents for 05 - Shawnee Twp.:                 | 2     |
| 6 - Wapak | oneta                                                  |       |
|           | 132 - Road freight or transport vehicle fire           | 1     |
|           | 140 - Natural vegetation fire, other                   | 1     |
|           | 322 - Motor vehicle accident with injuries             | 1     |
|           | Total Incidents for 06 - Wapakoneta:                   | 3     |
|           | Total Count for all Zone:                              | 88    |