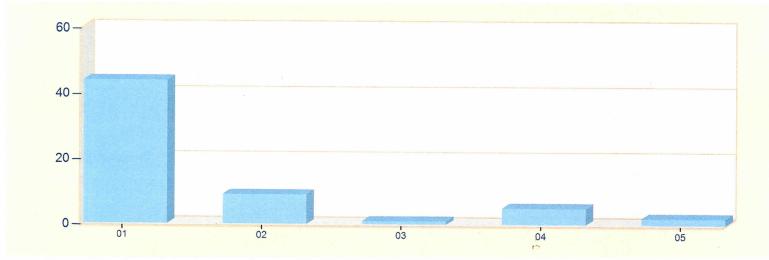

## **Cridersville Fire Department**

Cridersville, OH

This report was generated on 9/10/2022 8:01:45 PM

Start Date: 08/01/2022 | End Date: 08/31/2022

| ZONES       | INCIDENT TYPE                                            | COUNT |
|-------------|----------------------------------------------------------|-------|
| 01 - Crider | sville                                                   |       |
|             | 251 - Excessive heat, scorch burns with no ignition      | 1     |
|             | 321 - EMS call, excluding vehicle accident with injury   | 37    |
|             | 412 - Gas leak (natural gas or LPG)                      | 1     |
|             | 600 - Good intent call, other                            | 1     |
|             | 715 - Local alarm system, malicious false alarm          | 2     |
|             | 735 - Alarm system sounded due to malfunction            | 1     |
|             | 743 - Smoke detector activation, no fire - unintentional | 1     |
|             | Total Incidents for 01 - Cridersville:                   | 44    |
| 02 - Ducho  | uquet Twp                                                |       |
|             | 321 - EMS call, excluding vehicle accident with injury   | 9     |
|             | Total Incidents for 02 - Duchouquet Twp.                 | 9     |
| 03 - Buckla | and                                                      |       |
|             | 321 - EMS call, excluding vehicle accident with injury   | 1     |
|             | Total Incidents for 03 - Buckland:                       | 1     |
| 04 - Logan  | Twp.                                                     |       |
|             | 321 - EMS call, excluding vehicle accident with injury   | 3     |
|             | 322 - Motor vehicle accident with injuries               | 1     |
|             | 611 - Dispatched & cancelled en route                    | 1     |
|             | Total Incidents for 04 - Logan Twp                       | 5     |
| 05 - Shawn  | ee Twp.                                                  |       |

Zone information is defined on the Basic Info 3 screen of an incident. Only REVIEWED incidents included.

| ZONES | INCIDENT TYPE                              | COUNT |
|-------|--------------------------------------------|-------|
|       | 322 - Motor vehicle accident with injuries | 1     |
|       | 611 - Dispatched & cancelled en route      | 1     |
|       | Total Incidents for 05 - Shawnee Twp       | 2     |