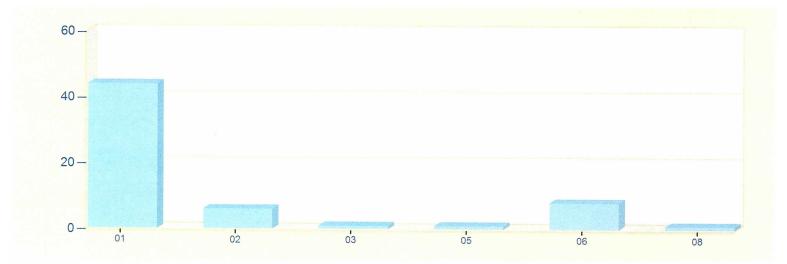

## Incident Type Count per Zone for Date Range

Start Date: 03/01/2021 | End Date: 03/31/2021

| ZONES       | INCIDENT TYPE                                          | COUNT |
|-------------|--------------------------------------------------------|-------|
| 01 - Crider | sville                                                 |       |
|             | 111 - Building fire                                    | 1     |
|             | 321 - EMS call, excluding vehicle accident with injury | 39    |
|             | 740 - Unintentional transmission of alarm, other       | 1     |
|             | 745 - Alarm system activation, no fire - unintentional | 2     |
|             | 911 - Citizen complaint                                | 1     |
|             | Total Incidents for 01 - Cridersville:                 | 44    |
| 02 - Ducho  | uquet Twp                                              |       |
|             | 113 - Cooking fire, confined to container              | 1     |
|             | 321 - EMS call, excluding vehicle accident with injury | 3     |
|             | 531 - Smoke or odor removal                            | 1     |
|             | 741 - Sprinkler activation, no fire - unintentional    | 1     |
|             | Total Incidents for 02 - Duchouquet Twp:               | 6     |
| 03 - Buckla | ind                                                    |       |
|             | 611 - Dispatched & cancelled en route                  | 1     |
|             | Total Incidents for 03 - Buckland:                     | 1     |
| 05 - Shawn  | ee Twp.                                                |       |
|             | 143 - Grass fire                                       | 1     |
|             | Total Incidents for 05 - Shawnee Twp.:                 | 1     |
| 06 - Wapak  | oneta                                                  |       |
|             | 321 - EMS call, excluding vehicle accident with injury | 4     |

Zone information is defined on the Basic Info 3 screen of an incident. Only REVIEWED incidents included.

| ZONES      | INCIDENT TYPE                              | COUNT                                  |
|------------|--------------------------------------------|----------------------------------------|
|            | 322 - Motor vehicle accident with injuries | 3                                      |
|            | 611 - Dispatched & cancelled en route      | 1                                      |
|            | Total Incidents for 06 - Wapakoneta:       | 8                                      |
| 08 - Perry | Гwр.                                       | ************************************** |
|            | 111 - Building fire                        | 1                                      |
|            | Total Incidents for 08 - Perry Twp.:       | 1                                      |
|            | Total Count for all Zone:                  | 61                                     |