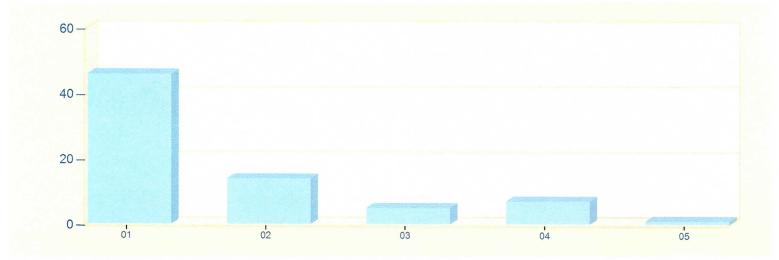

## Incident Type Count per Zone for Date Range

Start Date: 12/01/2020 | End Date: 12/31/2020

| ZONES       | INCIDENT TYPE                                            | COUNT |
|-------------|----------------------------------------------------------|-------|
| 01 - Crider | sville                                                   |       |
|             | 118 - Trash or rubbish fire, contained                   | 1     |
|             | 321 - EMS call, excluding vehicle accident with injury   | 37    |
|             | 322 - Motor vehicle accident with injuries               | 3     |
|             | 553 - Public service                                     | 1     |
|             | 611 - Dispatched & cancelled en route                    | 1     |
|             | 743 - Smoke detector activation, no fire - unintentional | 1     |
|             | 745 - Alarm system activation, no fire - unintentional   | 2     |
|             | Total Incidents for 01 - Cridersville:                   | 46    |
| 02 - Ducho  | uquet Twp                                                |       |
|             | 111 - Building fire                                      | 2     |
|             | 151 - Outside rubbish, trash or waste fire               | 1     |
|             | 321 - EMS call, excluding vehicle accident with injury   | 8     |
|             | 322 - Motor vehicle accident with injuries               | 3     |
|             | Total Incidents for 02 - Duchouquet Twp:                 | 14    |
| 03 - Buckla | nd                                                       |       |
|             | 321 - EMS call, excluding vehicle accident with injury   | 4     |
|             | 322 - Motor vehicle accident with injuries               | 1     |
|             | Total Incidents for 03 - Buckland:                       | 5     |
| 04 - Logan  | Twp.                                                     |       |
|             | 321 - EMS call, excluding vehicle accident with injury   | 4     |

Zone information is defined on the Basic Info 3 screen of an incident. Only REVIEWED incidents included.

| ZONES      | INCIDENT TYPE                                          | COUNT |
|------------|--------------------------------------------------------|-------|
|            | 322 - Motor vehicle accident with injuries             | 1     |
|            | 611 - Dispatched & cancelled en route                  | 2     |
|            | Total Incidents for 04 - Logan Twp.:                   | 7     |
| )5 - Shawr | ee Twp.                                                |       |
|            | 321 - EMS call, excluding vehicle accident with injury | 1     |
|            | Total Incidents for 05 - Shawnee Twp.:                 | 1     |
|            | Total Count for all Zone:                              | 73    |