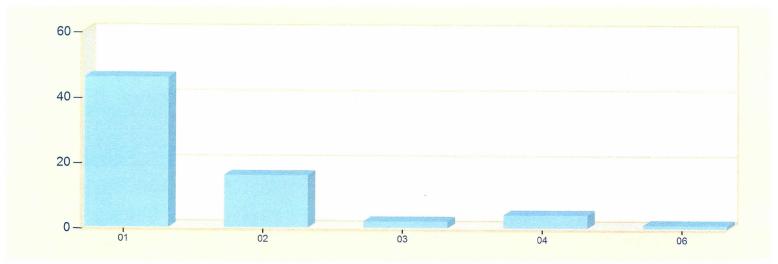

## Incident Type Count per Zone for Date Range

Start Date: 07/01/2021 | End Date: 07/31/2021

| ZONES       | INCIDENT TYPE                                            | COUNT |
|-------------|----------------------------------------------------------|-------|
| 01 - Crider | sville                                                   |       |
|             | 115 - Incinerator overload or malfunction, fire confined | 1     |
|             | 321 - EMS call, excluding vehicle accident with injury   | 38    |
|             | 322 - Motor vehicle accident with injuries               | 1     |
|             | 444 - Power line down                                    | 1     |
|             | 561 - Unauthorized burning                               | 1     |
|             | 611 - Dispatched & cancelled en route                    | 1     |
|             | 743 - Smoke detector activation, no fire - unintentional | 1     |
|             | 744 - Detector activation, no fire - unintentional       | 1     |
|             | 911 - Citizen complaint                                  | 1     |
|             | Total Incidents for 01 - Cridersville:                   | 46    |
| 02 - Ducho  | uquet Twp                                                |       |
|             | 321 - EMS call, excluding vehicle accident with injury   | 9     |
|             | 322 - Motor vehicle accident with injuries               | 5     |
|             | 611 - Dispatched & cancelled en route                    | 1     |
|             | 743 - Smoke detector activation, no fire - unintentional | 1     |
|             | Total Incidents for 02 - Duchouquet Twp:                 | 16    |
| 03 - Buckla | nd                                                       |       |
|             | 321 - EMS call, excluding vehicle accident with injury   | 2     |
|             | Total Incidents for 03 - Buckland:                       | 2     |

Zone information is defined on the Basic Info 3 screen of an incident. Only REVIEWED incidents included.

| ZONES     | INCIDENT TYPE                                          | COUNT |
|-----------|--------------------------------------------------------|-------|
|           | 321 - EMS call, excluding vehicle accident with injury | 3     |
|           | 322 - Motor vehicle accident with injuries             | 1     |
|           | Total Incidents for 04 - Logan Twp.:                   | 4     |
| 6 - Wapak | oneta                                                  |       |
| -         | 321 - EMS call, excluding vehicle accident with injury | 1     |
|           | Total Incidents for 06 - Wapakoneta:                   | 1     |
|           | Total Count for all Zone:                              | 69    |