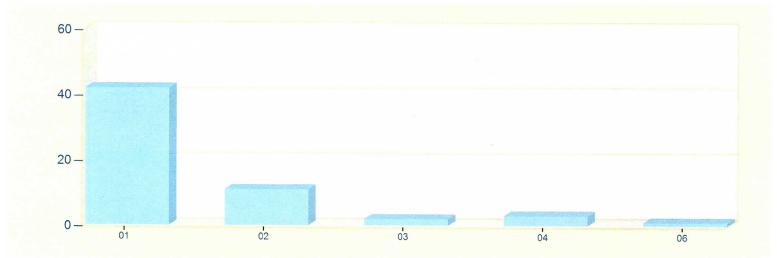

## Incident Type Count per Zone for Date Range

Start Date: 06/01/2021 | End Date: 06/30/2021

| ZONES        | INCIDENT TYPE                                          | COUNT |
|--------------|--------------------------------------------------------|-------|
| 01 - Criders | ville                                                  |       |
|              | 321 - EMS call, excluding vehicle accident with injury | 36    |
|              | 412 - Gas leak (natural gas or LPG)                    | 1     |
|              | 611 - Dispatched & cancelled en route                  | 2     |
|              | 733 - Smoke detector activation due to malfunction     | 1     |
|              | 735 - Alarm system sounded due to malfunction          | 2     |
|              | Total Incidents for 01 - Cridersville:                 | 42    |
| 02 - Ducho   | uquet Twp                                              |       |
|              | 321 - EMS call, excluding vehicle accident with injury | 7     |
|              | 322 - Motor vehicle accident with injuries             | 1     |
|              | 611 - Dispatched & cancelled en route                  | 2     |
|              | 733 - Smoke detector activation due to malfunction     | 1     |
|              | Total Incidents for 02 - Duchouquet Twp:               | 11    |
| 03 - Buckla  | nd                                                     |       |
|              | 321 - EMS call, excluding vehicle accident with injury | 2     |
|              | Total Incidents for 03 - Buckland:                     | 2     |
| 04 - Logan   | Twp.                                                   |       |
|              | 321 - EMS call, excluding vehicle accident with injury | 3     |
|              | Total Incidents for 04 - Logan Twp.:                   | 3     |

Zone information is defined on the Basic Info 3 screen of an incident. Only REVIEWED incidents included.

| ZONES | INCIDENT TYPE                                          | COUNT |
|-------|--------------------------------------------------------|-------|
|       | 321 - EMS call, excluding vehicle accident with injury | 1     |
|       | Total Incidents for 06 - Wapakoneta:                   | 1     |
|       | Total Count for all Zone:                              | 59    |